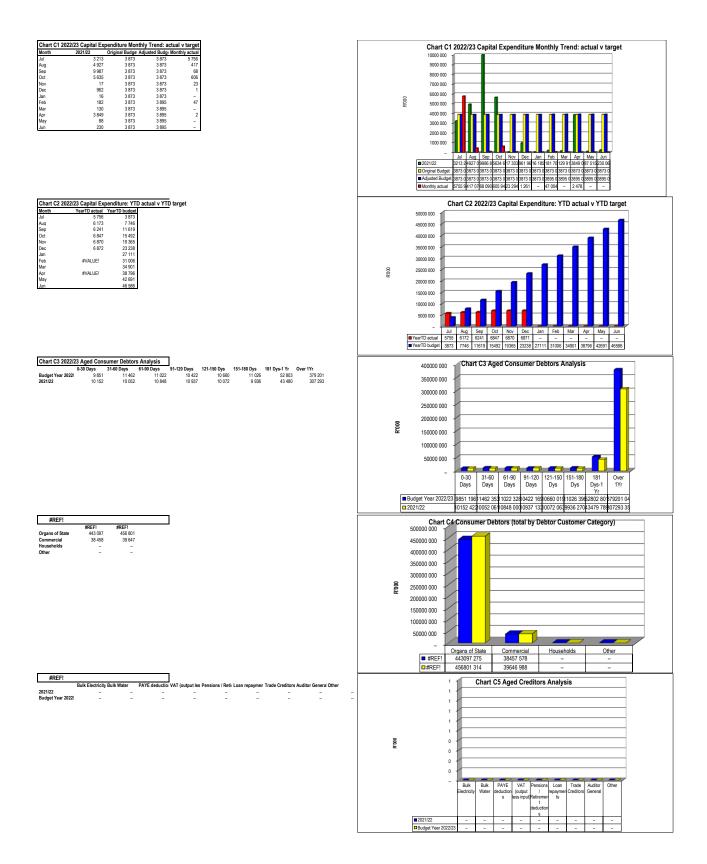

# FS163 Mohokare - Table C1 Monthly Budget Statement Summary - M10 April

|                                                                                                                                                                          | 2021/22                   | -                      |                         |                   | Budget Year 2 | 022/23                 |                          |                     |                         |
|--------------------------------------------------------------------------------------------------------------------------------------------------------------------------|---------------------------|------------------------|-------------------------|-------------------|---------------|------------------------|--------------------------|---------------------|-------------------------|
| Description                                                                                                                                                              | Audited<br>Outcome        | Original<br>Budget     | Adjusted<br>Budget      | Monthly<br>Actual | YearTD actual | YearTD<br>budget       | YTD<br>variance          | YTD<br>variance     | Full Year<br>Forecast   |
| R thousands                                                                                                                                                              |                           |                        |                         |                   |               |                        |                          | %                   |                         |
| Financial Performance                                                                                                                                                    |                           |                        |                         |                   |               |                        |                          |                     |                         |
| Property rates                                                                                                                                                           | 11 438                    | 8 888                  | 10 415                  | 135               | 12 075        | 8 323                  | 3 752                    | 45%                 | 10 415                  |
| Service charges                                                                                                                                                          | 87 682                    | 93 065                 | 98 753                  | 3 991             | 44 064        | 80 967                 | (36 904)                 | -46%                | 98 753                  |
| Investment revenue                                                                                                                                                       | 230                       | 250                    | 250                     | -                 | 81            | 208                    | (127)                    | -61%                | 250                     |
| Transfers and subsidies                                                                                                                                                  | 85 476                    | 92 025                 | 92 025                  | -                 | 26 911        | 76 687                 | (49 776)                 | -65%                | 92 025                  |
| Other own revenue                                                                                                                                                        | 26 299                    | 35 831                 | 35 831                  | 3 640             | 34 864        | 29 860                 | 5 004                    | 17%                 | 35 831                  |
| Total Revenue (excluding capital transfers and                                                                                                                           | 211 125                   | 230 060                | 237 275                 | 7 766             | 117 995       | 196 045                | (78 051)                 | -40%                | 237 275                 |
| contributions)                                                                                                                                                           |                           |                        |                         |                   |               |                        |                          |                     |                         |
| Employee costs                                                                                                                                                           | 84 242                    | 87 809                 | 85 363                  | 7 299             | 72 248        | 71 707                 | 541                      | 1%                  | 85 363                  |
| Remuneration of Councillors                                                                                                                                              | 4 885                     | 5 676                  | 5 537                   | 438               | 4 518         | 4 646                  | (128)                    | -3%                 | 5 537                   |
| Depreciation & asset impairment                                                                                                                                          | 27 262                    | 21 899                 | 21 899                  | -                 | -             | 18 249                 | (18 249)                 | -100%               | 21 899                  |
| Finance charges                                                                                                                                                          | 16 250                    | 7 056                  | 7 056                   | 6                 | 668           | 5 880                  | (5 212)                  | -89%                | 7 056                   |
| Inventory consumed and bulk purchases                                                                                                                                    | 36 682                    | 29 276                 | 27 698                  | 99                | 881           | 23 450                 | (22 569)                 | -96%                | 27 698                  |
| Transfers and subsidies                                                                                                                                                  | -                         | -                      | -                       | -                 | -             | -                      | -                        |                     | -                       |
| Other expenditure                                                                                                                                                        | 138 052                   | 72 254                 | 76 335                  | 1 451             | 25 573        | 62 661                 | (37 087)                 | -59%                | 76 335                  |
| Total Expenditure                                                                                                                                                        | 307 375                   | 223 971                | 223 887                 | 9 293             | 103 888       | 186 592                | (82 704)                 | -44%                | 223 887                 |
| Surplus/(Deficit)<br>Transfers and subsidies - capital (monetary allocations)<br>(National / Provincial and District)                                                    | <b>(96 250)</b><br>45 543 | <b>6 089</b><br>45 486 | <b>13 387</b><br>45 486 | (1 527)<br>_      | 14 106<br>_   | <b>9 453</b><br>37 905 | <b>4 653</b><br>(37 905) | <b>49%</b><br>-100% | <b>13 387</b><br>45 486 |
| Transfers and subsidies - capital (monetary allocations)<br>(National / Provincial Departmental Agencies,                                                                |                           |                        |                         |                   |               |                        |                          |                     |                         |
| Households, Non-profit Institutions, Private Enterprises,<br>Public Corporatons, Higher Educational Institutions) &<br>Transfers and subsidies - capital (in-kind - all) |                           |                        |                         |                   |               |                        |                          |                     |                         |
| Surplus/(Deficit) after capital transfers &                                                                                                                              | - (50 707)                | _<br>51 575            | - 58 874                | - (1 527)         | <br>14 106    | _<br>47 358            | (33 252)                 | -70%                | 58 874                  |
| contributions                                                                                                                                                            |                           |                        |                         |                   |               |                        |                          |                     |                         |
| Share of surplus/ (deficit) of associate                                                                                                                                 | -                         | -                      | -                       | -                 | -             | -                      | -                        |                     | -                       |
| Surplus/ (Deficit) for the year                                                                                                                                          | (50 707)                  | 51 575                 | 58 874                  | (1 527)           | 14 106        | 47 358                 | (33 252)                 | -70%                | 58 874                  |
| Capital expenditure & funds sources                                                                                                                                      |                           |                        |                         |                   |               |                        |                          |                     |                         |
| Capital expenditure                                                                                                                                                      | 29 236                    | 46 476                 | 46 586                  | 2                 | 6 921         | 38 796                 | (31 875)                 | -82%                | 46 586                  |
| Capital transfers recognised                                                                                                                                             | 30 169                    | 45 486                 | 45 486                  | -                 | 6 080         | 37 905                 | (31 825)                 | -84%                | 45 486                  |
| Borrowing                                                                                                                                                                | -                         | -                      | -                       | -                 | -             | -                      | _                        |                     | -                       |
| Internally generated funds                                                                                                                                               | 333                       | 990                    | 1 100                   | 2                 | 841           | 891                    | (50)                     | -6%                 | 1 100                   |
| Total sources of capital funds                                                                                                                                           | 30 502                    | 46 476                 | 46 586                  | 2                 | 6 921         | 38 796                 | (31 875)                 | -82%                | 46 586                  |
| -                                                                                                                                                                        |                           |                        |                         |                   |               |                        | . ,                      |                     |                         |
| Financial position                                                                                                                                                       | co coo                    | 470 440                | 400.000                 |                   | 400 700       |                        |                          |                     | 400.000                 |
| Total current assets                                                                                                                                                     | 63 680                    | 178 116                | 183 320                 |                   | 136 780       |                        |                          |                     | 183 320                 |
| Total non current assets                                                                                                                                                 | 721 342                   | 677 379                | 677 489                 |                   | 728 263       |                        |                          |                     | 677 489                 |
| Total current liabilities                                                                                                                                                | 200 764                   | 152 556                | 150 572                 |                   | 266 678       |                        |                          |                     | 150 572                 |
| Total non current liabilities                                                                                                                                            | 169 572                   | 130 715                | 130 715                 |                   | 169 572       |                        |                          |                     | 130 715                 |
| Community wealth/Equity                                                                                                                                                  | 414 687                   | 572 223                | 579 522                 |                   | 428 793       |                        |                          |                     | 579 522                 |
| <u>Cash flows</u>                                                                                                                                                        |                           |                        |                         |                   |               |                        |                          |                     |                         |
| Net cash from (used) operating                                                                                                                                           | 64 607                    | 84 949                 | 87 240                  | 1 112             | 27 375        | 72 165                 | 44 790                   | 62%                 | 87 240                  |
| Net cash from (used) investing                                                                                                                                           | (35 269)                  | (46 476)               | (46 586)                | (3)               | (9 073)       | (38 385)               | (29 312)                 | 76%                 | (46 586)                |
| Net cash from (used) financing                                                                                                                                           | (39)                      | -                      | -                       | 4                 | 31            | (618)                  | (649)                    | 105%                | -                       |
| Cash/cash equivalents at the month/year end                                                                                                                              | 34 365                    | 72 028                 | 74 209                  | -                 | 19 917        | 66 718                 | 46 800                   | 70%                 | 42 238                  |
| Debtors & creditors analysis                                                                                                                                             | 0-30 Days                 | 31-60 Days             | 61-90 Days              | 91-120 Days       | 121-150 Dys   | 151-180 Dys            | 181 Dys-1<br>Yr          | Over 1Yr            | Total                   |
| Debtors Age Analysis                                                                                                                                                     |                           |                        |                         |                   |               |                        |                          |                     |                         |
| Total By Income Source                                                                                                                                                   | 9 851                     | 11 462                 | 11 022                  | 10 422            | 10 660        | 11 026                 | 52 803                   | 379 201             | 496 448                 |
| Creditors Age Analysis                                                                                                                                                   |                           |                        |                         |                   |               |                        |                          |                     |                         |
| Total Creditors                                                                                                                                                          | -                         | -                      | -                       |                   | -             | _                      | -                        | _                   | -                       |
|                                                                                                                                                                          |                           |                        |                         |                   |               |                        |                          |                     |                         |

|                                     |     | 2021/22            |                    |                    |                   | Budget Year 2 |                  |                 |                 |                       |
|-------------------------------------|-----|--------------------|--------------------|--------------------|-------------------|---------------|------------------|-----------------|-----------------|-----------------------|
| Description                         | Ref | Audited<br>Outcome | Original<br>Budget | Adjusted<br>Budget | Monthly<br>Actual | YearTD actual | YearTD<br>budget | YTD<br>variance | YTD<br>variance | Full Year<br>Forecast |
| R thousands                         | 1   |                    |                    |                    |                   |               |                  |                 | %               |                       |
| Revenue - Functional                |     |                    |                    |                    |                   |               |                  |                 |                 |                       |
| Governance and administration       |     | 133 532            | 126 500            | 128 027            | 3 710             | 73 288        | 106 333          | (33 045)        | -31%            | 128 027               |
| Executive and council               |     | -                  | 3 093              | 3 093              | -                 | -             | 2 578            | (2 578)         | -100%           | 3 093                 |
| Finance and administration          |     | 133 532            | 123 407            | 124 934            | 3 710             | 73 288        | 103 755          | (30 467)        | -29%            | 124 934               |
| Internal audit                      |     | -                  | -                  | -                  | -                 | -             | -                | -               |                 | -                     |
| Community and public safety         |     | 840                | 13 892             | 13 892             | 65                | 639           | 11 577           | (10 938)        | -94%            | 13 892                |
| Community and social services       |     | 88                 | 92                 | 92                 | 8                 | 61            | 77               | (16)            | -21%            | 92                    |
| Sport and recreation                |     | -                  | -                  | -                  | -                 | -             | -                | -               |                 | -                     |
| Public safety                       |     | 86                 | 13 250             | 13 250             | -                 | 4             | 11 042           | (11 038)        | -100%           | 13 250                |
| Housing                             |     | 666                | 550                | 550                | 57                | 574           | 458              | 116             | 25%             | 550                   |
| Health                              |     | -                  | -                  | -                  | -                 | -             | -                | -               |                 | -                     |
| Economic and environmental services |     | 7 296              | 20 001             | 20 001             | -                 | 4             | 16 667           | (16 663)        | -100%           | 20 001                |
| Planning and development            |     | 7 296              | 1 010              | 1 010              | -                 | 4             | 841              | (837)           | -99%            | 1 010                 |
| Road transport                      |     | -                  | 18 991             | 18 991             | -                 | -             | 15 826           | (15 826)        | -100%           | 18 991                |
| Environmental protection            |     | -                  | -                  | -                  | -                 | -             | -                | -               |                 | -                     |
| Trading services                    |     | 115 000            | 115 153            | 120 841            | 3 991             | 44 064        | 99 374           | (55 310)        | -56%            | 120 841               |
| Energy sources                      |     | 41 718             | 32 627             | 32 627             | -                 | -             | 27 189           | (27 189)        | -100%           | 32 62                 |
| Water management                    |     | 56 762             | 67 129             | 68 484             | 2 223             | 26 443        | 56 754           | (30 311)        | -53%            | 68 484                |
| Waste water management              |     | 10 410             | 9 902              | 11 899             | 1 099             | 10 942        | 9 450            | 1 492           | 16%             | 11 899                |
| Waste management                    |     | 6 110              | 5 495              | 7 832              | 670               | 6 679         | 5 981            | 698             | 12%             | 7 832                 |
| Other                               | 4   | -                  | -                  | -                  | -                 | -             | -                | -               |                 | -                     |
| Total Revenue - Functional          | 2   | 256 668            | 275 546            | 282 761            | 7 766             | 117 995       | 233 951          | (115 956)       | -50%            | 282 761               |
| Expenditure - Functional            |     |                    |                    |                    |                   |               |                  |                 |                 |                       |
| Governance and administration       |     | 190 368            | 121 876            | 125 079            | 3 793             | 45 403        | 103 480          | (58 077)        | -56%            | 125 079               |
| Executive and council               |     | 18 296             | 13 843             | 14 834             | 1 320             | 11 998        | 12 146           | (149)           | -1%             | 14 834                |
| Finance and administration          |     | 171 598            | 107 194            | 109 525            | 2 404             | 32 911        | 90 705           | (57 794)        | -64%            | 109 525               |
| Internal audit                      |     | 474                | 839                | 720                | 2 404<br>69       | 494           | 628              | (134)           | -04 %<br>-21%   | 720                   |
| Community and public safety         |     | 21 500             | 14 729             | 13 176             | 1 095             | 10 587        | 11 342           | (755)           | -21%            | 13 176                |
|                                     |     | 14 931             | 8 151              | 7 940              | 716               | 6 581         | 6 666            | (85)            | -1%             | 7 940                 |
| Community and social services       |     | 14 931             | 1 323              | 7 940<br>674       | 37                |               | 713              |                 | -1%<br>-41%     | 674                   |
| Sport and recreation                |     | 3 867              |                    | 3 373              |                   | 423<br>2 607  | 3 015            | (290)           |                 | 3 373                 |
| Public safety                       |     | 3 007<br>1 007     | 4 247              |                    | 249<br>92         |               |                  | (408)<br>27     | -14%            |                       |
| Housing                             |     | 1 007              | 1 008              | 1 189              | 92                | 976           | 948              | 21              | 3%              | 1 189                 |
| Health                              |     | -                  | 47.005             | -                  | 4 000             | -             | 40.054           | -               | E0/             | -                     |
| Economic and environmental services |     | 17 243             | 17 285             | 14 383             | 1 288             | 11 985        | 12 651           | (667)           | -5%             | 14 383                |
| Planning and development            |     | 8 059              | 9 642              | 8 850              | 657               | 6 712         | 7 560            | (848)           | -11%            | 8 850                 |
| Road transport                      |     | 9 184              | 7 562              | 5 533              | 631               | 5 272         | 5 073            | 199             | 4%              | 5 533                 |
| Environmental protection            |     | -                  | 80                 | 0                  | -                 | -             | 19               | (19)            | -100%           | )                     |
| Trading services                    |     | 77 781             | 70 082             | 71 249             | 3 115             | 35 914        | 59 119           | (23 205)        | -39%            | 71 249                |
| Energy sources                      |     | 38 233             | 28 468             | 27 453             | 101               | 1 074         | 23 114           | (22 041)        | -95%            | 27 453                |
| Water management                    |     | 19 798             | 23 985             | 26 347             | 1 750             | 20 926        | 21 422           | (496)           | -2%             | 26 34                 |
| Waste water management              |     | 9 706              | 9 827              | 9 587              | 761               | 8 056         | 8 045            | 11              | 0%              | 9 58                  |
| Waste management                    |     | 10 044             | 7 801              | 7 863              | 504               | 5 858         | 6 538            | (680)           | -10%            | 7 863                 |
| Other                               |     | 483                | -                  | -                  | -                 | -             | -                | -               |                 | -                     |
| Total Expenditure - Functional      | 3   | 307 375            | 223 971            | 223 887            | 9 293             | 103 888       | 186 592          | (82 704)        | -44%            | 223 88                |
| Surplus/ (Deficit) for the year     |     | (50 707)           | 51 575             | 58 874             | (1 527)           | 14 106        | 47 358           | (33 252)        | -70%            | 58 874                |